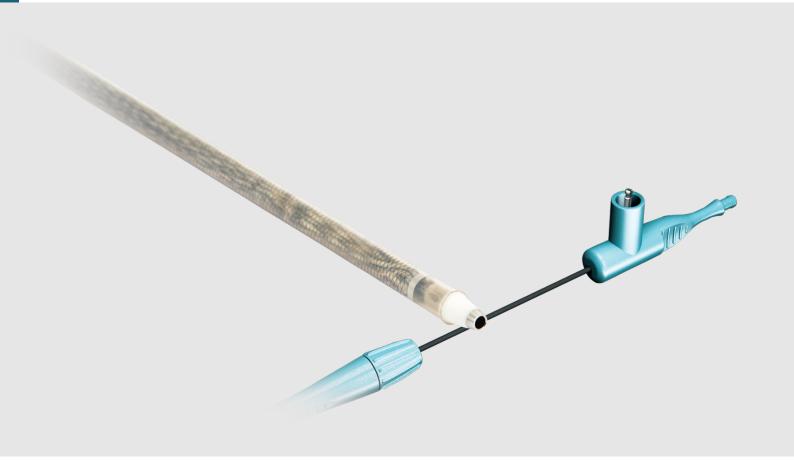

## Niti-S Hot Nagi<sup>™</sup> Stent & Electrocautery Stent Delivery System

For drainage of a pancreatic pseudocyst through a transgastric or transduodenal approach

## **Features**

- Wide and smooth flare edges
- Prevent the risk of migration
- Available in various diameters (Up to 16mm)
- Retrieval String for repositioning or easy removal
- Radiopaque marker: 3 (three) at both ends & 2 (two) in the middle